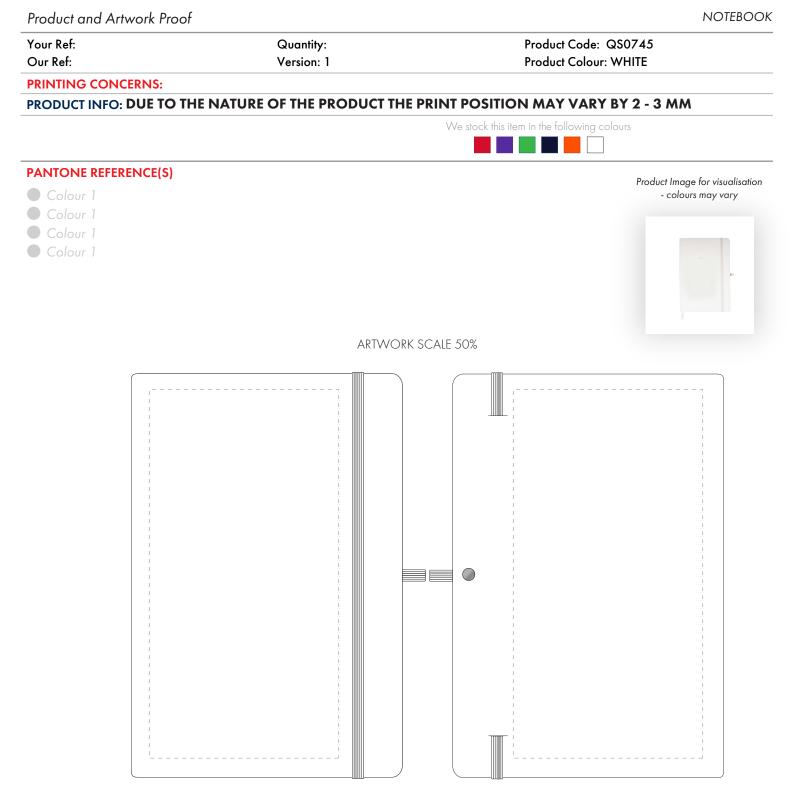

## CENTRED TO PRINT AREA CENTRED TO NOTEBOOK

The dashed line is to demonstrate print area and will not appear on your printed item